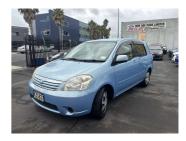

## 2005 TOYOTA Raum

**Purchase Price** 

Includes GST, Registration & Licensing

\$6,400

Body Style

Wagon

Odometer

Engine

1490 cc

Fuel Type

Transmission

Petrol

Auto

Wheels

93,368 km

Reg No.

KZS837

Ext Colour

Blue

History

**Ex-Overseas** 

Seats

5 seats

CO2 Emissions