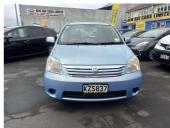

## 2005 TOYOTA Raum

**Purchase Price** 

Includes GST, Registration & Licensing

\$6,400

Body Style

Wagon

Odometer

Engine

1490 cc

Fuel Type

Transmission

Petrol

Auto

Wheels

93,368 km

Reg No.

KZS837

Ext Colour

Blue

History

**Ex-Overseas** 

Seats

5 seats

CO2 Emissions