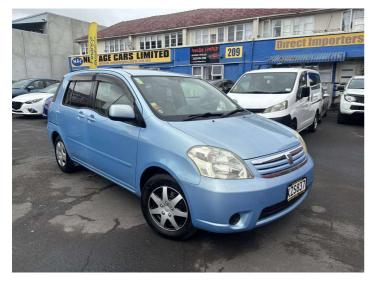

## 2005 TOYOTA Raum

**Purchase Price** 

Includes GST, Registration & Licensing

\$6,400

Body Style

Wagon

Odometer

Engine

1490 cc

Fuel Type

Transmission

Petrol

Auto

Wheels

93,368 km

Reg No.

KZS837

Ext Colour

Blue

History

**Ex-Overseas** 

Seats

5 seats

CO2 Emissions

\*\*\*\*

179 grams/km

Energy Economy

 $\bigstar \bigstar \Delta \Delta \Delta \Delta$ 

Annual fuel cost of \$2,940 7.5L per 100km

Cost per year is an estimate based on petrol price of \$2.80 per litre and an average distance of 14000 km. **Emissions and Energy Economy** figures standardised to 3P WLTP.